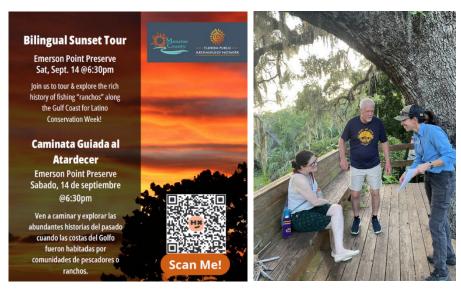

For Latino Conservation Week we partnered with Manatee County Parks to offer a bilingual tour of Emerson Point Preserve focusing on the fascinating history of fishing "ranchos" in the area! We look forward to offering more bilingual tours as we can to reach even more of the people of Florida.

Figure 1. Event flyer and photo of from our bilingual tour at Emerson Point Preserve in Manatee County.